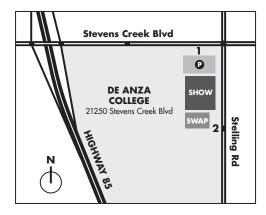

### Join us at the 33rd Annual Mopar Rally, Saturday, July 12, 2025

At De Anza College, 21250 Stevens Creek Blvd, Cupertino CA

## Event held rain or shine!

- No refunds
- No alcohol
- No firearms
- No pets
- No BBQs
- No loud radios
- No cruising
- No burnouts

Entrance 1 on Stevens Creek – Pre-Reg, Swap, Spectators Entrance 2 on Stelling – Pre-Reg, Spectators, Day-of Show