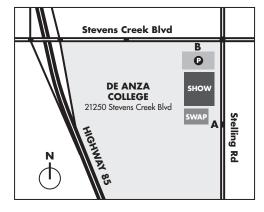

## Join us at the 33rd Annual Mopar Rally, Saturday, July 12, 2025

At De Anza College, 21250 Stevens Creek Blvd, Cupertino CA

# Event held rain or shine!

- No refunds
- No alcohol
- No firearms
- No pets
- No BBQs
- No loud radios
- No cruising
- No burnouts

**Entrance A** on Stelling – Pre-Reg, Spectators, Day-of Show **Entrance B** on Stevens Creek – Pre-Reg, Swap, Spectators