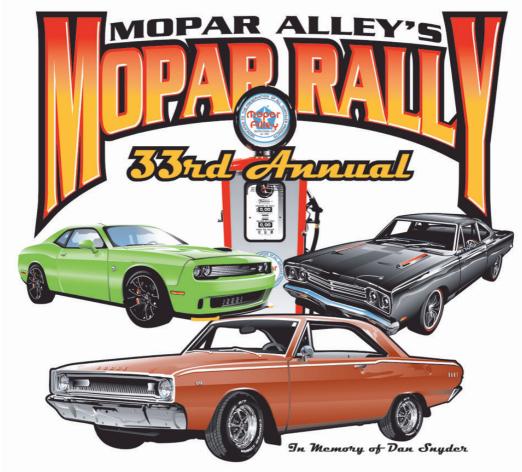

## Join us at the 33rd Annual Mopar Rally, Saturday, July 12, 2025

At De Anza College, 21250 Stevens Creek Blvd, Cupertino CA